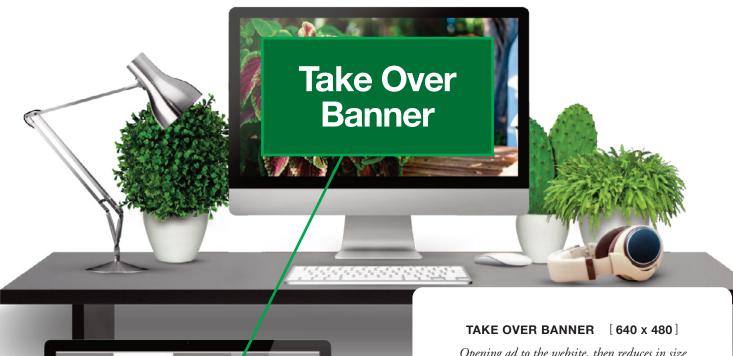

### Websites

Opening ad to the website, then reduces in size and stays on the page. \$2,300/month

### FLY-IN BANNER [ 300 x 250 ]

When scrolling down, the ad appears at "Features" and stays on the page until it's closed. \$1,700/month

### HEADER BANNER [970 x 120]

Falls below the monthly cover image on the opening page and is run of site. Artwork required [300 x 250]. \$1,700/month

### ARTICLE SIDE BANNERS [120 x 240]

Appear on every page with articles including cover story for the month. \$900/month

### BLOCK BANNERS [ 300 x 250 ]

Run of site. \$1,150/month

Take Ove Banner

Header Banner

with Unrouted Catting

Fly-In

Banner