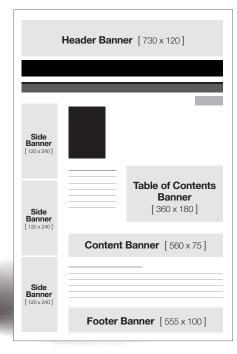

### Digital Edition Email Blast (Exclusive)

With an open rate of 40%+, your exclusive header ad is sent to more than 24,700 recipients as the sponsor of the "Digital Edition" of GrowerTalks | Green Profit magazine.

HEADER BANNER [800 x 120]

COST \$3,000

**Take Over Banner** [ 640 x 480 ] ......\$2,300

Falls below the monthly cover image on the opening page and is run of site. Artwork required [300 x 250]. 

Appear on every page with articles including cover story for

**Block Banners** [300 x 250] .....\$1,150 Run of site.

### Website

HORTCalendar.com Industry events website. Monthly Rate **Header Banner** [728 x 90] . . . . . . . . . \$900 **Block Banner** [300 x 250] .....\$700

**Side Banner** [ 120 x 240 ] ...............\$600

### Advertising Rate

**Header Banner** [ 970 x 120 ] . . . . . . . . \$2,400 *Artwork required* [ 300 x 250 ] **Block Banner** [ 300 x 250 ] . . . . . . . . . . \$900